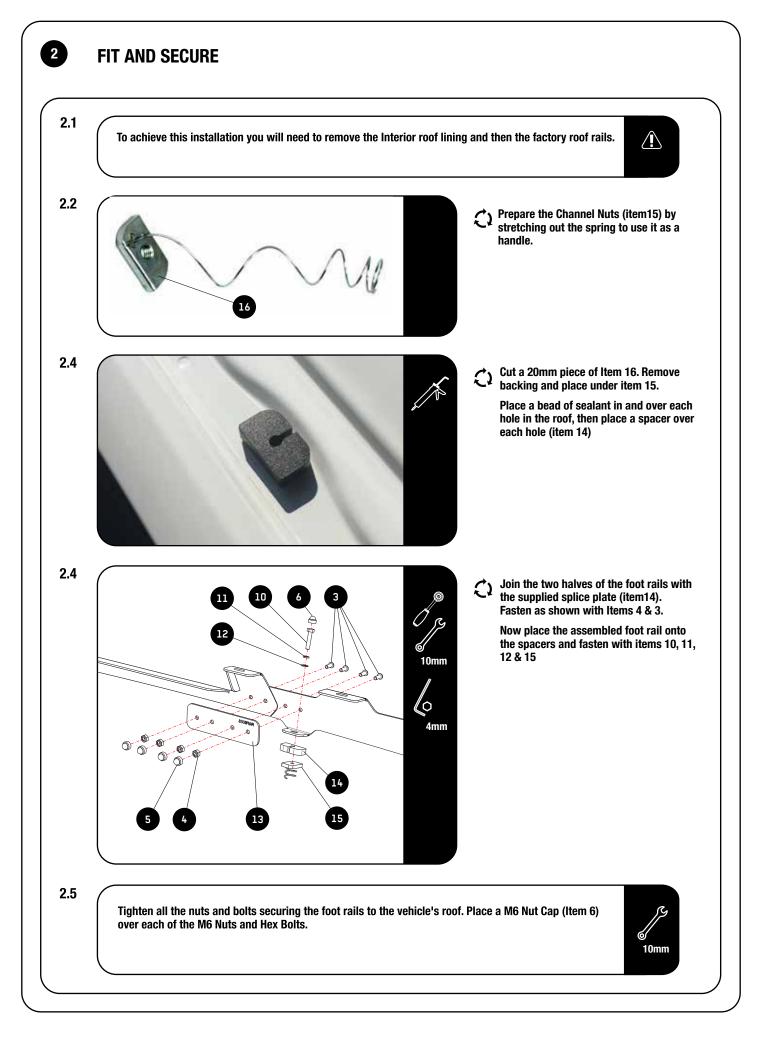

## **GET ORGANIZED**

Here is what you are looking at for FAFE001

| IN T                                     | IN THE BOX                                               |                                                                                                                                                                |  | IN THE BOX CONTINUED |                   |                                                                     |  |
|------------------------------------------|----------------------------------------------------------|----------------------------------------------------------------------------------------------------------------------------------------------------------------|--|----------------------|-------------------|---------------------------------------------------------------------|--|
| 1<br>2<br>3<br>4<br>5                    | 2 X<br>2 X<br>8 X<br>8 X<br>16 X                         | Foot Rail Rear- 1LH + 1RH<br>Foot Rail Front - 1LH + 1RH<br>M6 x 16 Button Head<br>M6 Nyloc Nut<br>M6 Nut cap                                                  |  | 14<br>15<br>16       | 8 X<br>8 X<br>1 X | Foot Spacer<br>M6 Channel Nut<br>Protective Rubber Strip 250mm Long |  |
| 6<br>7<br>8<br>9<br>10<br>11<br>12<br>13 | 12 X<br>12 X<br>12 X<br>12 X<br>8 X<br>8 X<br>8 X<br>2 X | M8 x 20 Hex Bolt<br>M8 x 16 x 1.6 Flat washer<br>M8 Nyloc Nut<br>M8 Nut Cap<br>M6 x 30 Hex Bolt<br>M6 Spring Washer<br>M6 x 19 x 1 Flat Washer<br>Splice Plate |  | TOOL                 |                   | Bomm Measuring Alle<br>Tape of Ame                                  |  |