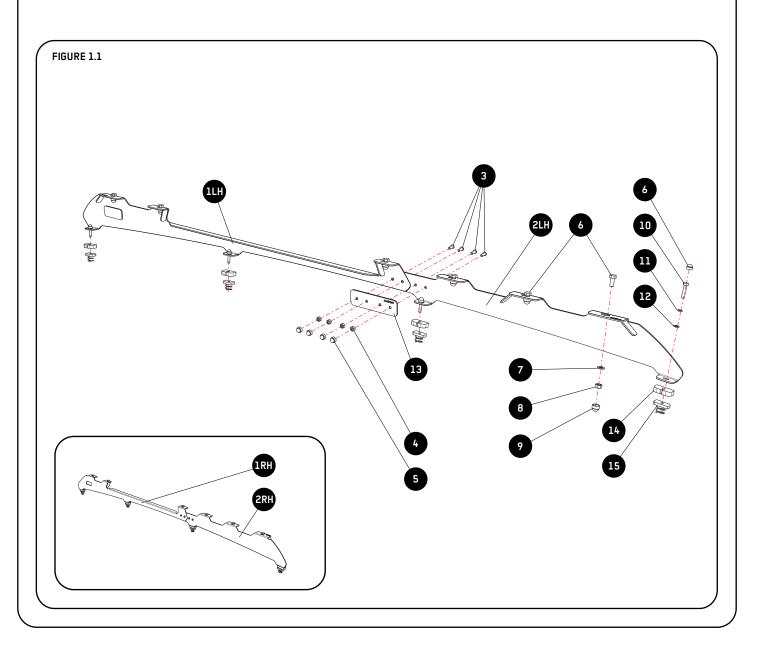

## 1

## **GET ORGANIZED**

Here is what you are looking at for FAFE001

| IN T                                     | IN THE BOX                                               |                                                                                                                                                                |  | IN THE BOX CONTINUED |                   |                                                                     |  |
|------------------------------------------|----------------------------------------------------------|----------------------------------------------------------------------------------------------------------------------------------------------------------------|--|----------------------|-------------------|---------------------------------------------------------------------|--|
| 1<br>2<br>3<br>4<br>5                    | 2 X<br>2 X<br>8 X<br>8 X<br>16 X                         | Foot Rail Rear- 1LH + 1RH<br>Foot Rail Front - 1LH + 1RH<br>M6 x 16 Button Head<br>M6 Nyloc Nut<br>M6 Nut cap                                                  |  | 14<br>15<br>16       | 8 X<br>8 X<br>1 X | Foot Spacer<br>M6 Channel Nut<br>Protective Rubber Strip 250mm Long |  |
| 6<br>7<br>8<br>9<br>10<br>11<br>12<br>13 | 12 X<br>12 X<br>12 X<br>12 X<br>8 X<br>8 X<br>8 X<br>2 X | M8 x 20 Hex Bolt<br>M8 x 16 x 1.6 Flat washer<br>M8 Nyloc Nut<br>M8 Nut Cap<br>M6 x 30 Hex Bolt<br>M6 Spring Washer<br>M6 x 19 x 1 Flat Washer<br>Splice Plate |  | TOOL                 |                   | Bomm Measuring Alle<br>Tape of Ame                                  |  |